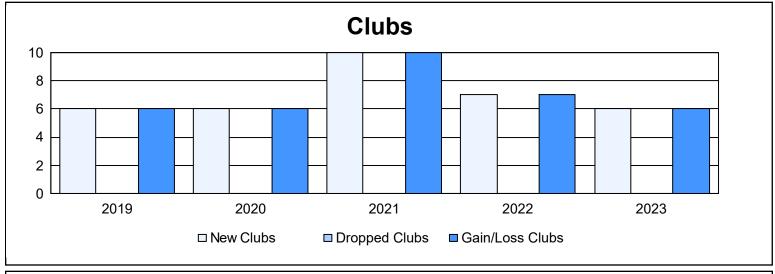

District E 4 As of June 2023 Cumulative

| Year      | New<br>Clubs | Dropped<br>Clubs | Gain/<br>Loss<br>Clubs | New<br>Members | Charter<br>Members | Reinstate<br>Members | Transfer<br>Members | Total<br>Member<br>Added | Total<br>Members<br>Dropped | Gain/<br>Loss<br>Members |
|-----------|--------------|------------------|------------------------|----------------|--------------------|----------------------|---------------------|--------------------------|-----------------------------|--------------------------|
| 2018-2019 | 6            | 0                | 6                      | 203            | 150                | 2                    | 3                   | 358                      | 149                         | 209                      |
| 2019-2020 | 6            | 0                | 6                      | 242            | 127                | 5                    | 9                   | 383                      | 204                         | 179                      |
| 2020-2021 | 10           | 0                | 10                     | 243            | 218                | 19                   | 2                   | 482                      | 199                         | 283                      |
| 2021-2022 | 7            | 0                | 7                      | 184            | 163                | 4                    | 1                   | 352                      | 212                         | 140                      |
| 2022-2023 | 6            | 0                | 6                      | 219            | 149                | 8                    | 1                   | 377                      | 191                         | 186                      |
| Average   | 7            | 0                | 7                      | 218            | 161                | 8                    | 3                   | 390                      | 191                         | 199                      |